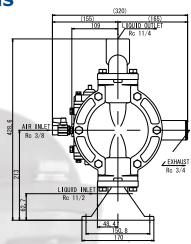

# NDP-32 Serie

www.yamada-europe.com



Have you ever wanted to switch out your old pump for a Yamada, but faced re-piping issues? With the new **NDP-32 Serie** Pump from Yamada, your problems are solved. This new 1-1/2" inlet X 1-1/4"outlet matches up dimensionally with that old competing brands design. Now your conversion to Yamada is just much easier.

#### **FEATURES**

- Inlet 40A/Outlet 32A
- Upward discharge port and horizontal inlet port
- Easy to connect to upward discharge pipe
- Explosion proof, self priming and no mechanical seals

#### **DIMENSIONS**





#### PERFORMANCE CURVE



### □ SPECIFICATIONS

| Туре                                     |                   |                | NDP-32                                                   |
|------------------------------------------|-------------------|----------------|----------------------------------------------------------|
|                                          |                   |                | BAN                                                      |
| Fluid Suction Port<br>Connection         |                   | Port           | Rc 1·1/2                                                 |
|                                          | Discharge<br>Port |                | Rc 1·1/4                                                 |
| Air<br>Connection                        |