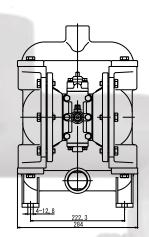

# NDP-32 Serie

www.yamada-europe.com



Have you ever wanted to switch out your old pump for a Yamada, but faced re-piping issues? With the new **NDP-32 Serie** Pump from Yamada, your problems are solved. This new 1-1/2" inlet X 1-1/4"outlet matches up dimensionally with that old competing brands design. Now your conversion to Yamada is just much easier.

#### **FEATURES**

- Inlet 40A/Outlet 32A
- Upward discharge port and horizontal inlet port
- Easy to connect to upward discharge pipe
- Explosion proof, self priming and no mechanical seals

#### **DIMENSIONS**





#### PERFORMANCE CURVE



### □ SPECIFICATIONS

| Туре                                     |                   |                | NDP-32                                                   |
|------------------------------------------|-------------------|----------------|----------------------------------------------------------|
|                                          |                   |                | BAN                                                      |
| Fluid Suction Port<br>Connection         |                   | Port           | Rc 1·1/2                                                 |
|                                          | Discharge<br>Port |                | Rc 1·1/4                                                 |
| Air<br>Connection