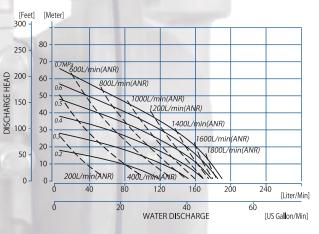

# NDP-32 Serie

www.yamada-europe.com



Have you ever wanted to switch out your old pump for a Yamada, but faced re-piping issues? With the new **NDP-32 Serie** Pump from Yamada, your problems are solved. This new 1-1/2" inlet X 1-1/4"outlet matches up dimensionally with that old competing brands design. Now your conversion to Yamada is just much easier.

#### **FEATURES**

- Inlet 40A/Outlet 32A
- Upward discharge port and horizontal inlet port
- Easy to connect to upward discharge pipe
- Explosion proof, self priming and no mechanical seals

#### **DIMENSIONS**





#### PERFORMANCE CURVE



### □ SPECIFICATIONS

| Туре                                     |                   |                | NDP-32                                                   |
|------------------------------------------|-------------------|----------------|----------------------------------------------------------|
|                                          |                   |                | BAN                                                      |
| Fluid Suction Port<br>Connection         |                   | Port           | Rc 1·1/2                                                 |
|                                          | Discharge<br>Port |                | Rc 1·1/4                                                 |
| Air<br>Connection                        | Supply Port       |